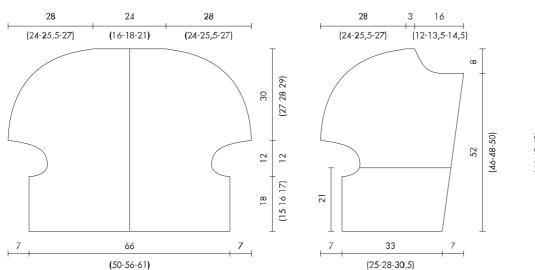

### WORKING INSTRUCTIONS

Back: with knitting needles no. 10 cast on 50 (38-42-46) sts., of which 25 (19-21-23) with colours no. 80 and 25 (19-21-23) with colour no. 83, then work in trap stitch, colour on colour. When work measures 18 (15-16-17) cm. cm. from beg., to shape the armholes bind off at sides 4 sts., decr. 1st. after 2 rsows., then, to shape the sleeves, incr. at ends 2 sts. every 2 rows. 5 times. When work measures 30 (27-28-29) cm. cm. from beg., to shape the shoulders decr. at sides 1 st. every 2 rows. 9 (6-7-8) times, then bind off 2 sts. every 2 rows. 6 times. When work measures 30 (27-28-29) cm. from beg., bind off rem. stitches to shape the neckline. colour on colour.

When work measures 30 (27-28-29) cm. from beg. of shoulders, bind off rem. suitches to shape the neckline, colour on colour. Right front: with knitting needles no. 10 and colour no. 83 cast on 25 (19-21-23) sts. and work in knit stitch increasing on right of work (buttoning side), 1 st. every 9 cm 5 times. On left of work shape the armhole, sleeve and shoulder in same way as back. At the same time, when work measures 21 cm. from beg., cont. with colour no. 80. When work measures 52 (46-48-50) cm. from beg., to shape the neckline, bind off o right of work, every 2 rows., 6 (3-4-5) sts., 2 sts. 3 times. Bind off rem. stitches. Left front: work to match right front, but casting on sts. with colour no. 80 and cont. until work measures 15 cm. from beg., then finish with colour no. 83.