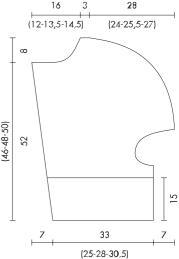

When work measures 30 (27-28-29) cm. from beg. of shoulders, bind off rem. suitches to shape the neckline, colour on colour. Right front: with knitting needles no. 10 and colour no. 83 cast on 25 (19-21-23) sts. and work in knit stitch increasing on right of work (buttoning side), 1 st. every 9 cm 5 times. On left of work shape the armhole, sleeve and shoulder in same way as back. At the same time, when work measures 21 cm. from beg., cont. with colour no. 80. When work measures 52 (46-48-50) cm. from beg., to shape the neckline, bind off o right of work, every 2 rows., 6 (3-4-5) sts., 2 sts. 3 times. Bind off rem. stitches. Left front: work to match right front, but casting on sts. with colour no. 80 and cont. until work measures 15 cm. from beg., then finish with colour no. 83.